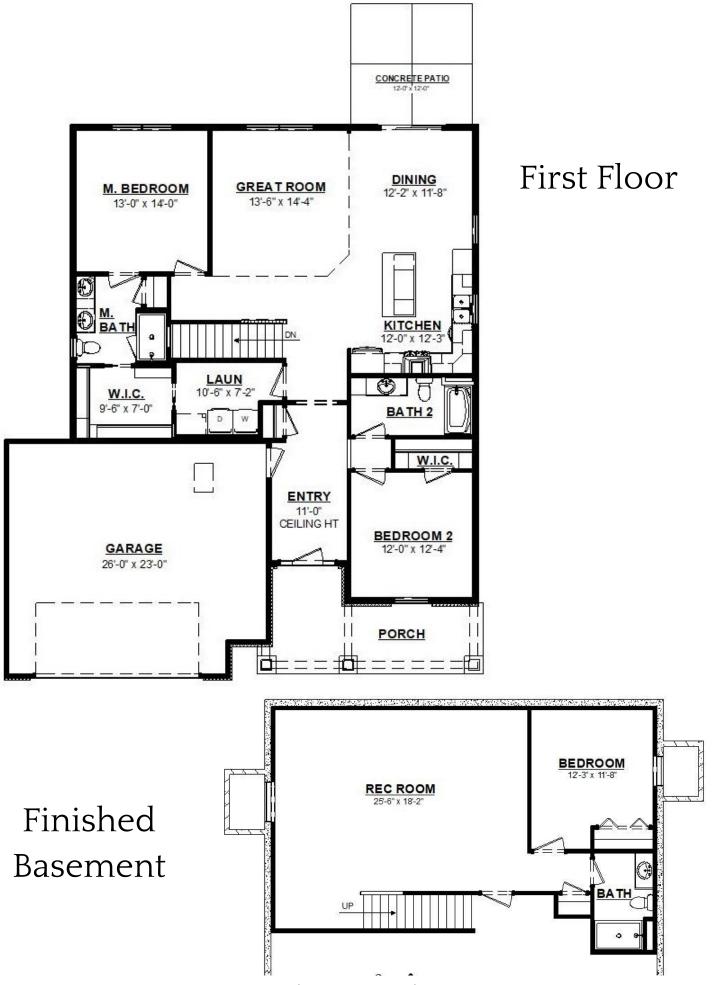

## 740 Sagewood Ct., Goshen IN

|            | <u>Main Level</u>   | Basement                                                               |                      |                                                                                                                              | <u>Garage</u> |
|------------|---------------------|------------------------------------------------------------------------|----------------------|------------------------------------------------------------------------------------------------------------------------------|---------------|
|            | 1550 <i>Sq. Ft.</i> | 1550 <i>Sq Ft</i> .                                                    | 820 Sq. Ft. Finished |                                                                                                                              | 2 car         |
|            |                     | <u>Bathrooms</u>                                                       |                      | <u>Bedrooms</u>                                                                                                              |               |
|            |                     | 3                                                                      |                      | 3                                                                                                                            |               |
| $\diamond$ | Quartz countertops  |                                                                        | \$                   | <ul> <li>Vinyl shake siding with brick accent</li> <li>Andersen windows</li> <li>Therma-Tru fiberglass entry door</li> </ul> |               |
| $\diamond$ | Full kitchen appli  | Full kitchen appliance package<br>9' ceilings throughout, 11' in foyer |                      |                                                                                                                              |               |
| $\diamond$ | 9' ceilings throug  |                                                                        |                      |                                                                                                                              |               |

- Finished Basement with Bedroom,  $\diamond$ Full Bath, and Rec. Room

- Zero clearance entry  $\Diamond$

Home Price: \$ 418,523 Finished Basement: \$ 36,963 Lot # 12: \$ 59,900 Landscape/Irrigation: <u>\$ 15,000</u> Total Home Price: \$530,386