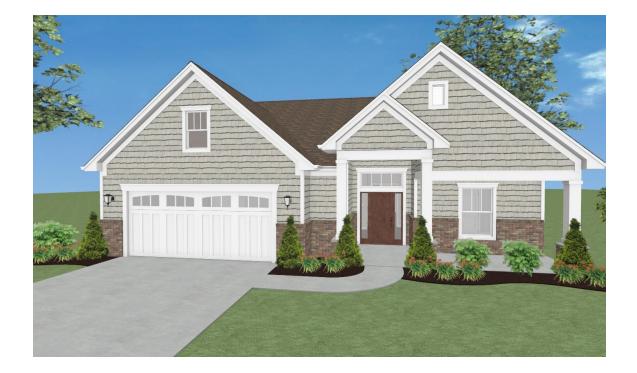

## Model Home

## 740 Sagewood Ct., Goshen IN

|            | <u>Main Level</u>   | Basement                                                               |                      |                                                                                                                              | <u>Garage</u> |
|------------|---------------------|------------------------------------------------------------------------|----------------------|------------------------------------------------------------------------------------------------------------------------------|---------------|
|            | 1550 <i>Sq. Ft.</i> | 1550 <i>Sq Ft</i> .                                                    | 820 Sq. Ft. Finished |                                                                                                                              | 2 car         |
|            |                     | <u>Bathrooms</u>                                                       |                      | <u>Bedrooms</u>                                                                                                              |               |
|            |                     | 3                                                                      |                      | 3                                                                                                                            |               |
| $\diamond$ | Quartz countertops  |                                                                        | \$                   | <ul> <li>Vinyl shake siding with brick accent</li> <li>Andersen windows</li> <li>Therma-Tru fiberglass entry door</li> </ul> |               |
| $\diamond$ | Full kitchen appli  | Full kitchen appliance package<br>9' ceilings throughout, 11' in foyer |                      |                                                                                                                              |               |
| $\diamond$ | 9' ceilings throug  |                                                                        |                      |                                                                                                                              |               |